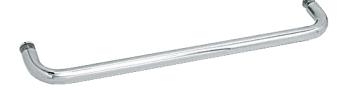

## **Dimensional Bar**

Suffix # DB12 = 12'' Bar Suffix # DB18 = 18'' Bar Suffix # DB20 = 20'' Bar Suffix # DB22 = 22'' Bar Suffix # DB24 = 24" Bar Suffix # DB26 = 26" Bar Suffix # DB28 = 28" Bar Suffix # DB30 = 30" Bar

Also available as wall mounted towel bar. Order as DWB\_\_\_. Available Finishes = All Trim Colours