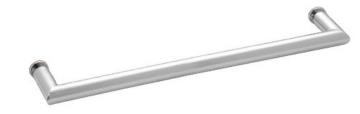

## Simplicity Bar Suffix # SB18 = 18" Bar

Suffix # SB18 = 18 Bar Suffix # SB24 = 24'' Bar

Also available as wall mounted towel bar. Order as SWB\_\_. Available Finishes = All Trim Colours

Vintage Bar Suffix # VB12 = 12" Bar Suffix # VB18 = 18" Bar Suffix # VB24 = 24" Bar