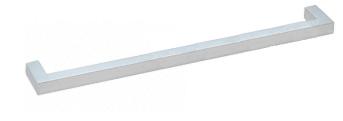

## Qube\_Bar Suffix # QB18 = 18" Bar Suffix # QB24 = 24" Bar

Also available as wall mounted towel bar. Order as QWB\_\_\_. Available Finishes = All Trim Colours