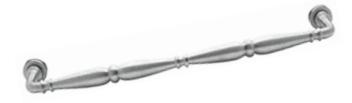

## Simplicity Bar Suffix # SB18 = 18" Bar

Suffix # SB18 = 18 Bar Suffix # SB24 = 24'' Bar

Also available as wall mounted towel bar. Order as SWB\_\_. Available Finishes = All Trim Colours

Vintage Bar Suffix # VB12 = 12" Bar Suffix # VB18 = 18" Bar Suffix # VB24 = 24" Bar

Also available as wall mounted towel bar. Order as VWB\_\_\_. Available Finishes = All Trim Colours

Telephone - 604-856-5648 (toll free in BC 1-800-266-3114) Fax - 604-856-8684 (toll free in BC 1-800-266-3112) Email - customer-service@hylinesales.com Website - www.hylineshowerdoors.com